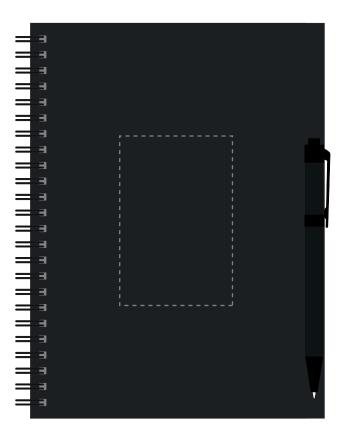

Product and Artwork Proof

book has a natural pen

**PANTONE REFERENCE(S)** 

Due to the nature of the product the print position may vary by 2 - 3 mm

Product Image for visualisation

- colours may vary

ARTWORK SCALE 50%

CENTRED TO PRINT AREA CENTRED TO NOTEBOOK

The dashed line is to demonstrate print area and will not appear on your printed item