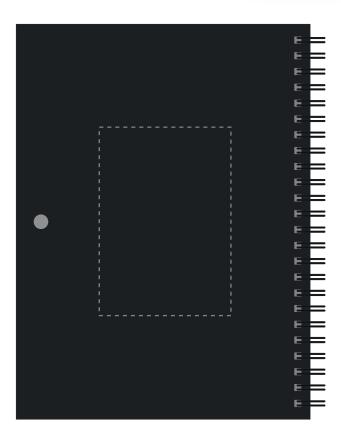

## ARTWORK SCALE 100% Max print area: 60mm x 90mm Front

ARTWORK SCALE 100% Max print area: 70mm x 100mm Back

| -  | - | - | - | - | - | - | - | - | - | - | - | - | - | - | - | - | - | - | - | - | - | - | - | - | - | - | - | - | - | - | - | ۰,  |
|----|---|---|---|---|---|---|---|---|---|---|---|---|---|---|---|---|---|---|---|---|---|---|---|---|---|---|---|---|---|---|---|-----|
| 1  |   |   |   |   |   |   |   |   |   |   |   |   |   |   |   |   |   |   |   |   |   |   |   |   |   |   |   |   |   |   |   | - 1 |
| 1  |   |   |   |   |   |   |   |   |   |   |   |   |   |   |   |   |   |   |   |   |   |   |   |   |   |   |   |   |   |   |   | - 1 |
| 1  |   |   |   |   |   |   |   |   |   |   |   |   |   |   |   |   |   |   |   |   |   |   |   |   |   |   |   |   |   |   |   | - 1 |
| 1  |   |   |   |   |   |   |   |   |   |   |   |   |   |   |   |   |   |   |   |   |   |   |   |   |   |   |   |   |   |   |   | - 3 |
| 1  |   |   |   |   |   |   |   |   |   |   |   |   |   |   |   |   |   |   |   |   |   |   |   |   |   |   |   |   |   |   |   | - 1 |
| 1  |   |   |   |   |   |   |   |   |   |   |   |   |   |   |   |   |   |   |   |   |   |   |   |   |   |   |   |   |   |   |   | 1   |
| Ε. |   |   |   |   |   |   |   |   |   |   |   |   |   |   |   |   |   |   |   |   |   |   |   |   |   |   |   |   |   |   |   |     |
| Ε. |   |   |   |   |   |   |   |   |   |   |   |   |   |   |   |   |   |   |   |   |   |   |   |   |   |   |   |   |   |   |   |     |
| L. |   |   |   |   |   |   |   |   |   |   |   |   |   |   |   |   |   |   |   |   |   |   |   |   |   |   |   |   |   |   |   |     |
| 1  |   |   |   |   |   |   |   |   |   |   |   |   |   |   |   |   |   |   |   |   |   |   |   |   |   |   |   |   |   |   |   |     |
| i. |   |   |   |   |   |   |   |   |   |   |   |   |   |   |   |   |   |   |   |   |   |   |   |   |   |   |   |   |   |   |   | - 1 |
| 1  |   |   |   |   |   |   |   |   |   |   |   |   |   |   |   |   |   |   |   |   |   |   |   |   |   |   |   |   |   |   |   | 1   |
| 1  |   |   |   |   |   |   |   |   |   |   |   |   |   |   |   |   |   |   |   |   |   |   |   |   |   |   |   |   |   |   |   | 1   |
| 5  |   |   |   |   |   |   |   |   |   |   |   |   |   |   |   |   |   |   |   |   |   |   |   |   |   |   |   |   |   |   |   | 1   |
| 5  |   |   |   |   |   |   |   |   |   |   |   |   |   |   |   |   |   |   |   |   |   |   |   |   |   |   |   |   |   |   |   | 1   |
|    |   |   |   |   |   |   |   |   |   |   |   |   |   |   |   |   |   |   |   |   |   |   |   |   |   |   |   |   |   |   |   | 1   |
| 1  |   |   |   |   |   |   |   |   |   |   |   |   |   |   |   |   |   |   |   |   |   |   |   |   |   |   |   |   |   |   |   | - 1 |
| 1  |   |   |   |   |   |   |   |   |   |   |   |   |   |   |   |   |   |   |   |   |   |   |   |   |   |   |   |   |   |   |   | - 3 |
| 1  |   |   |   |   |   |   |   |   |   |   |   |   |   |   |   |   |   |   |   |   |   |   |   |   |   |   |   |   |   |   |   | - 3 |
| 1  |   |   |   |   |   |   |   |   |   |   |   |   |   |   |   |   |   |   |   |   |   |   |   |   |   |   |   |   |   |   |   | 1   |
| Ε. |   |   |   |   |   |   |   |   |   |   |   |   |   |   |   |   |   |   |   |   |   |   |   |   |   |   |   |   |   |   |   |     |
| Ε. |   |   |   |   |   |   |   |   |   |   |   |   |   |   |   |   |   |   |   |   |   |   |   |   |   |   |   |   |   |   |   |     |
| L. |   |   |   |   |   |   |   |   |   |   |   |   |   |   |   |   |   |   |   |   |   |   |   |   |   |   |   |   |   |   |   |     |
| 1  |   |   |   |   |   |   |   |   |   |   |   |   |   |   |   |   |   |   |   |   |   |   |   |   |   |   |   |   |   |   |   |     |
| i. |   |   |   |   |   |   |   |   |   |   |   |   |   |   |   |   |   |   |   |   |   |   |   |   |   |   |   |   |   |   |   |     |
| i. |   |   |   |   |   |   |   |   |   |   |   |   |   |   |   |   |   |   |   |   |   |   |   |   |   |   |   |   |   |   |   |     |
| 1  |   |   |   |   |   |   |   |   |   |   |   |   |   |   |   |   |   |   |   |   |   |   |   |   |   |   |   |   |   |   |   | 1   |
| 1  |   |   |   |   |   |   |   |   |   |   |   |   |   |   |   |   |   |   |   |   |   |   |   |   |   |   |   |   |   |   |   | 1   |
| 5  |   |   |   |   |   |   |   |   |   |   |   |   |   |   |   |   |   |   |   |   |   |   |   |   |   |   |   |   |   |   |   | 1   |
| 5  |   |   |   |   |   |   |   |   |   |   |   |   |   |   |   |   |   |   |   |   |   |   |   |   |   |   |   |   |   |   |   | 1   |
|    |   |   |   |   |   |   |   |   |   |   |   |   |   |   |   |   |   |   |   |   |   |   |   |   |   |   |   |   |   |   |   | 1   |
|    |   |   |   |   |   |   |   |   |   |   |   |   |   |   |   |   |   |   |   |   |   |   |   |   |   |   |   |   |   |   |   | - 1 |
| 1  |   |   |   |   |   |   |   |   |   |   |   |   |   |   |   |   |   |   |   |   |   |   |   |   |   |   |   |   |   |   |   | - 1 |
| 1  |   |   |   |   |   |   |   |   |   |   |   |   |   |   |   |   |   |   |   |   |   |   |   |   |   |   |   |   |   |   |   | - 3 |
| 1  |   |   |   |   |   |   |   |   |   |   |   |   |   |   |   |   |   |   |   |   |   |   |   |   |   |   |   |   |   |   |   | - 3 |
| Ι. |   |   |   |   |   |   |   |   |   |   |   |   |   |   |   |   |   |   |   |   |   |   |   |   |   |   |   |   |   |   |   | 1   |
| 1  |   |   |   |   |   |   |   |   |   |   |   |   |   |   |   |   |   |   |   |   |   |   |   |   |   |   |   |   |   |   |   |     |
| 1  |   |   |   |   |   |   |   |   |   |   |   |   |   |   |   |   |   |   |   |   |   |   |   |   |   |   |   |   |   |   |   |     |
| 1  |   |   |   |   |   |   |   |   |   |   |   |   |   |   |   |   |   |   |   |   |   |   |   |   |   |   |   |   |   |   |   |     |
| i. |   |   |   |   |   |   |   |   |   |   |   |   |   |   |   |   |   |   |   |   |   |   |   |   |   |   |   |   |   |   |   |     |
| i. |   |   |   |   |   |   |   |   |   |   |   |   |   |   |   |   |   |   |   |   |   |   |   |   |   |   |   |   |   |   |   |     |
| i. |   |   |   |   |   |   |   |   |   |   |   |   |   |   |   |   |   |   |   |   |   |   |   |   |   |   |   |   |   |   |   |     |
| 1  |   |   |   |   |   |   |   |   |   |   |   |   |   |   |   |   |   |   |   |   |   |   |   |   |   |   |   |   |   |   |   |     |
| 1  |   |   |   |   |   |   |   |   |   |   |   |   |   |   |   |   |   |   |   |   |   |   |   |   |   |   |   |   |   |   |   |     |
|    |   |   |   |   |   |   |   |   |   |   |   |   |   |   |   |   |   |   |   |   |   |   |   |   |   |   |   |   |   |   |   | 1   |
|    |   |   |   |   |   |   |   |   |   |   |   |   |   |   |   |   |   |   |   |   |   |   |   |   |   |   |   |   |   |   |   | - 1 |
| 1  |   |   |   |   |   |   |   |   |   |   |   |   |   |   |   |   |   |   |   |   |   |   |   |   |   |   |   |   |   |   |   |     |
| 1  |   |   |   |   |   |   |   |   |   |   |   |   |   |   |   |   |   |   |   |   |   |   |   |   |   |   |   |   |   |   |   | - 3 |
|    |   |   |   |   |   |   |   |   |   |   |   |   |   |   |   |   |   |   |   |   |   |   |   |   |   |   |   |   |   |   |   |     |